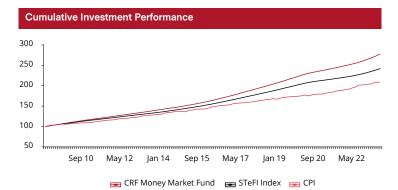

Inception

SYGNIA LIFE LIMITED Compliant

Legal Structure 2 February 2021

The Fund aims to outperform the STeFI Index **Fund Policy** 

 $Cumulative \ investment \ performance \ is \ for \ illustrative \ purposes \ only \ and \ is \ calculated \ using \ the \ NAV \ before \ any$ 

| Periodic Performance | Fund | *BM  | Difference |
|----------------------|------|------|------------|
| 1 Month              | 0.8% | 0.7% | 0.1%       |
| 3 Months             | 2.4% | 2.0% | 0.4%       |
| Year to Date         | 5.2% | 4.4% | 0.9%       |
| 1 Year               | 8.4% | 7.0% | 1.5%       |
| 3 Years              | 6.2% | 5.0% | 1.2%       |
| 5 Years              | 7.0% | 5.8% | 1.2%       |
| 10 Years             | 7.3% | 6.3% | 1.1%       |
| Since Inception      | 7.3% | 6.3% | 1.0%       |
| STeFI Index          |      |      |            |